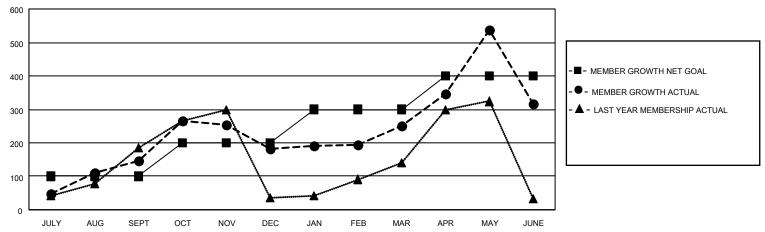

### GOALS AND ACTUAL MEMBERS CUMULATIVE

| DROPPED CLUBS: 1 |     | 90 CLUBS OF 111 ADDED 1 OR<br>MORE NEW MEMBERS | GENDER DISTRIBUTION                 |                |  |
|------------------|-----|------------------------------------------------|-------------------------------------|----------------|--|
|                  |     | WORL NEW WEINBERG                              | MALE                                | 2,225 (53.71%) |  |
|                  |     |                                                | FEMALE                              | 1,917 (46.27%) |  |
| DROPPED MEMBERS  |     |                                                | NON BINARY                          | 0 (0.00%)      |  |
|                  | _   |                                                | PREFER NOT TO ANSWER                | 1 (0.02%)      |  |
| DECEASED         | 7   |                                                |                                     |                |  |
| CLUB CANCELLED   | 0   | CLICK HERE FOR CUMULATIVE                      | TOTAL FAMILY UNIT MEMBERS 1,191     |                |  |
| OTHER            | 650 | MEMBERSHIP DATA                                |                                     |                |  |
| TOTAL            | 657 |                                                | FAMILY MEMBERS PAYING HALF DUES 708 |                |  |
|                  |     |                                                |                                     |                |  |

## District 307 A2

| Clubs                 |               |           |               | Members               |                        |                         |                                                    |
|-----------------------|---------------|-----------|---------------|-----------------------|------------------------|-------------------------|----------------------------------------------------|
| RESULTS FOR 2022-2023 |               |           |               | RESULTS FOR 2022-2023 |                        |                         |                                                    |
| QUARTER               | NEW CLUB GOAL | NEW CLUBS | DROPPED CLUBS | QUARTER MEMI          | BER GROWTH NET<br>GOAL | MEMBER GROWTH<br>ACTUAL | DROPPED<br>MEMBERS ACTUAL<br>(including transfers) |
| JULY/AUG/SEPT         | 0             | 3         | 1             | JULY/AUG/SEPT         | 100                    | 194                     | 29                                                 |
| OCT/NOV/DEC           | 2             | 0         | 0             | OCT/NOV/DEC           | 100                    | 224                     | 180                                                |
| JAN/FEB/MAR           | 2             | 2         | 0             | JAN/FEB/MAR           | 100                    | 131                     | 44                                                 |
| APR/MAY/JUNE          | 0             | 6         | 0             | APR/MAY/JUNE          | 100                    | 494                     | 404                                                |