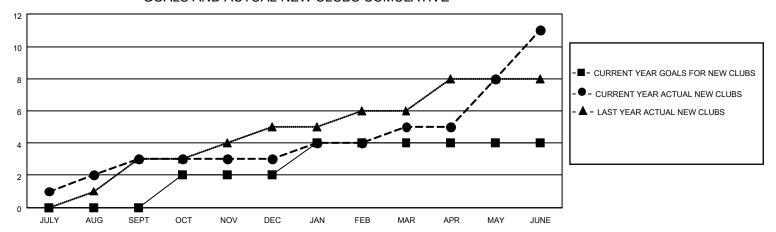

### GOALS AND ACTUAL NEW CLUBS CUMULATIVE

## District 307 A2

| Clubs                 |               |           |               | Members               |                        |                         |                                                    |
|-----------------------|---------------|-----------|---------------|-----------------------|------------------------|-------------------------|----------------------------------------------------|
| RESULTS FOR 2022-2023 |               |           |               | RESULTS FOR 2022-2023 |                        |                         |                                                    |
| QUARTER               | NEW CLUB GOAL | NEW CLUBS | DROPPED CLUBS | QUARTER MEMI          | BER GROWTH NET<br>GOAL | MEMBER GROWTH<br>ACTUAL | DROPPED<br>MEMBERS ACTUAL<br>(including transfers) |
| JULY/AUG/SEPT         | 0             | 3         | 1             | JULY/AUG/SEPT         | 100                    | 194                     | 29                                                 |
| OCT/NOV/DEC           | 2             | 0         | 0             | OCT/NOV/DEC           | 100                    | 224                     | 180                                                |
| JAN/FEB/MAR           | 2             | 2         | 0             | JAN/FEB/MAR           | 100                    | 131                     | 44                                                 |
| APR/MAY/JUNE          | 0             | 6         | 0             | APR/MAY/JUNE          | 100                    | 494                     | 404                                                |